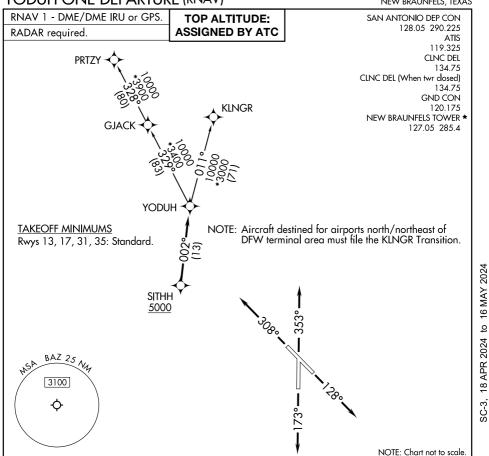

## YODUH ONE DEPARTURE (RNAV)

## DEPARTURE ROUTE DESCRIPTION

TAKEOFF RUNWAY 13: Climb on heading 128° or as assigned by ATC, for vectors to SITHH, thence . . .

TAKEOFF RUNWAY 17: Climb on heading 173° or as assigned by ATC, for vectors to SITHH, thence . . .

TAKEOFF RUNWAY 31: Climb on heading 308° or as assigned by ATC, for vectors to SITHH, thence . . .

 $\underline{\sf TAKEOFF\ RUNWAY\ 35:}$  Climb on heading 353° or as assigned by ATC, for vectors to SITHH, thence . . .

. . . on track 002° to YODUH, then on Transition. Maintain ATC assigned altitude.

KLNGR TRANSITION (YODUH1.KLNGR)
PRTZY TRANSITION (YODUH1.PRTZY)